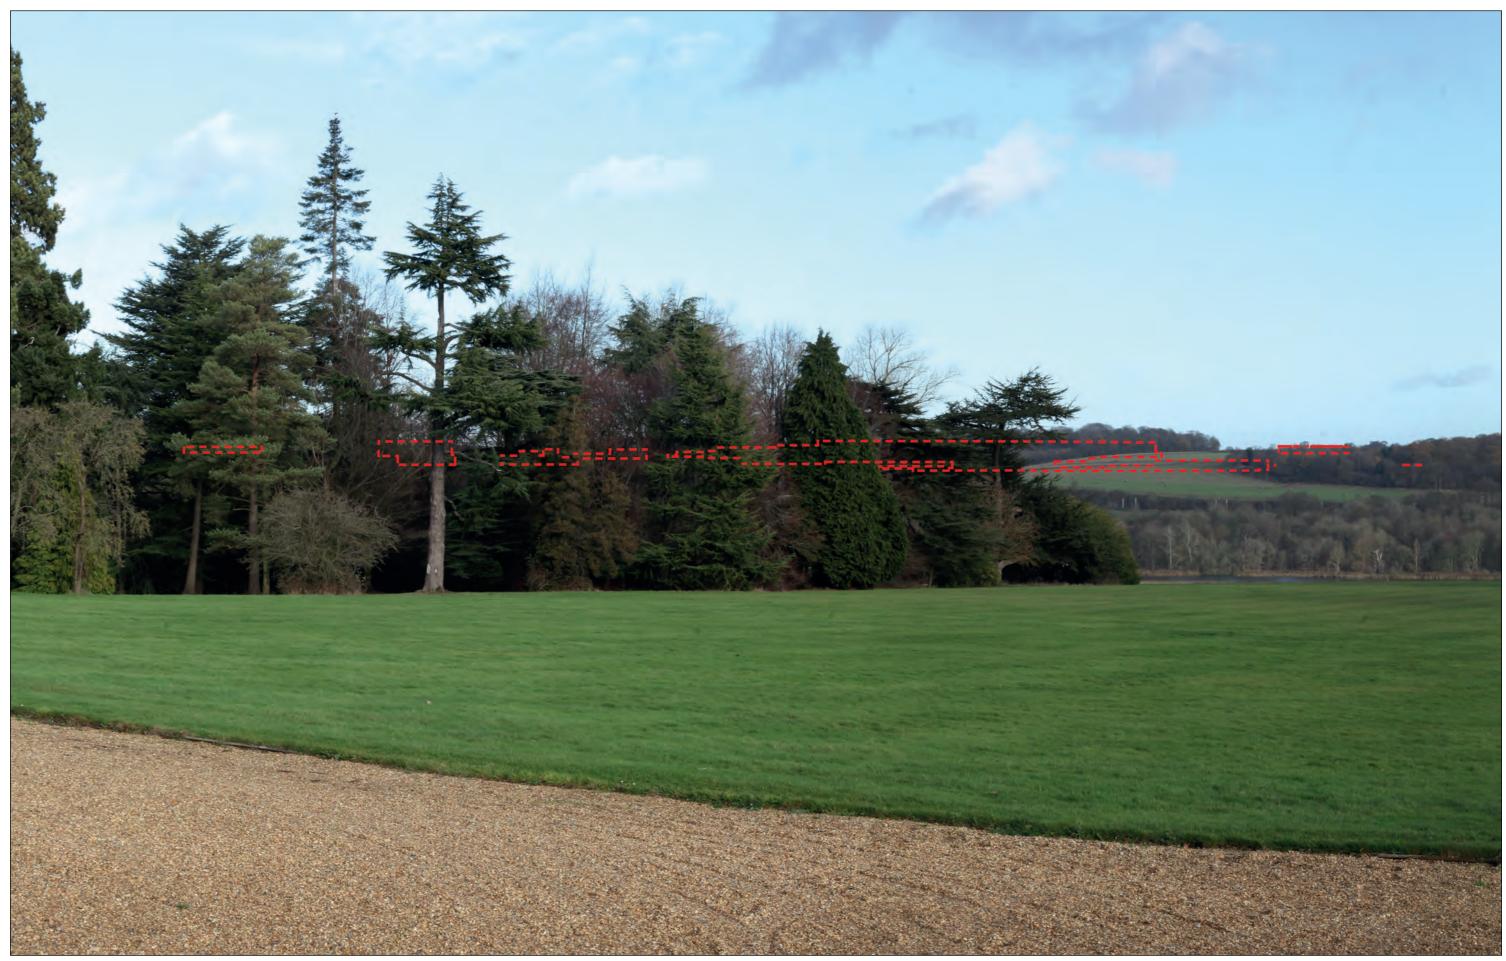

#### LEGEND

Note: Retained trees and hedges are not annotated, this is to ensure that the Representative Viewpoints are as legible as possible.

**Existing View** 

**Block Form of Max. Parameters (Viewing Distance 300mm)** 

**Existing View** 

**Block Form of Max. Parameters (Viewing Distance 300mm)** 

View with proposed planting (Phase 1)

View with proposed planting (Phase 2a)

View with proposed planting (Phase 2b)

Wireline of Max. Parameters (Viewing Distance 300mm)

Wireline of Max. Parameters (Viewing Distance 500mm)

**Existing View** 

Wireline of Max. Parameters (Viewing Distance 300mm)

Wireline of Max. Parameters (Viewing Distance 500mm)