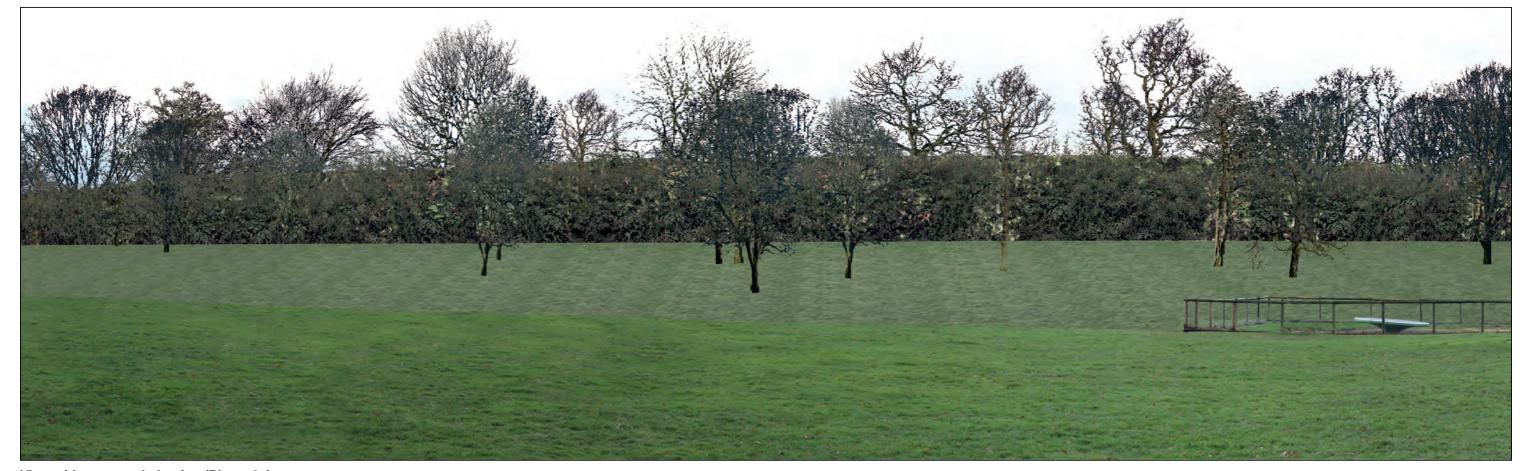

**Existing View** 

**Block Form of Max. Parameters (Viewing Distance 300mm)** 

View with proposed planting (Phase 1)

View with proposed planting (Phase 2a)

View with proposed planting (Phase 2b)

## Representative Viewpoint 10B : Footpath (Offley 01)

Work 4q(01)
Car Park P11 - New Long Stay Car Park

Accurate Visual Representation based on winter viewpoint photography.

Refer to Appendix 14.6 of this ES [TR020001/APP/5.02] for corresponding viewpoint information.