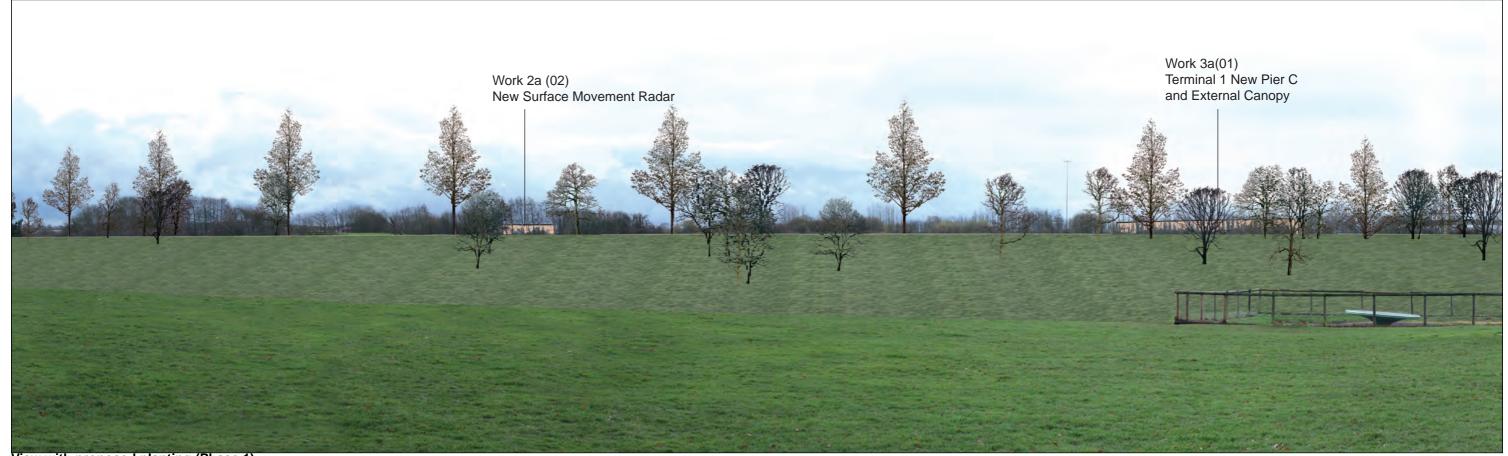

**Existing View** 

**Block Form of Max. Parameters (Viewing Distance 300mm)** 

View with proposed planting (Phase 1)

View with proposed planting (Phase 2a)

View with proposed planting (Phase 2b)

## Representative Viewpoint 10B : Footpath (Offley 01)

Work 4q(01)
Car Park P11 - New Long Stay Car Park

Accurate Visual Representation based on winter viewpoint photography.

Refer to Appendix 14.6 of this ES [TR020001/APP/5.02] for corresponding viewpoint information.