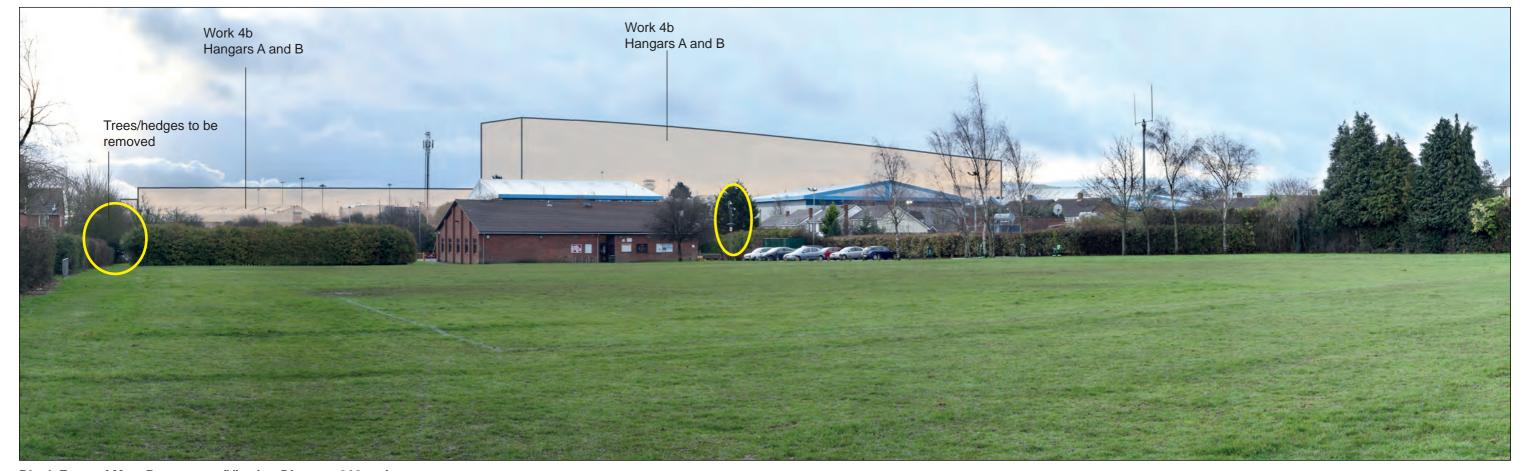

#### LEGEND

Note: Retained trees and hedges are not annotated, this is to ensure that the Representative Viewpoints are as legible as possible.

**Existing View** 

**Block Form of Max. Parameters (Viewing Distance 300mm)** 

**Existing View** 

**Block Form of Max. Parameters (Viewing Distance 300mm)** 

View with proposed planting (Phase 1)

View with proposed planting (Phase 2a)

View with proposed planting (Phase 2b)

## Representative Viewpoint 10B : Footpath (Offley 01)

Work 4q(01)
Car Park P11 - New Long Stay Car Park

Accurate Visual Representation based on winter viewpoint photography.

Refer to Appendix 14.6 of this ES [TR020001/APP/5.02] for corresponding viewpoint information.