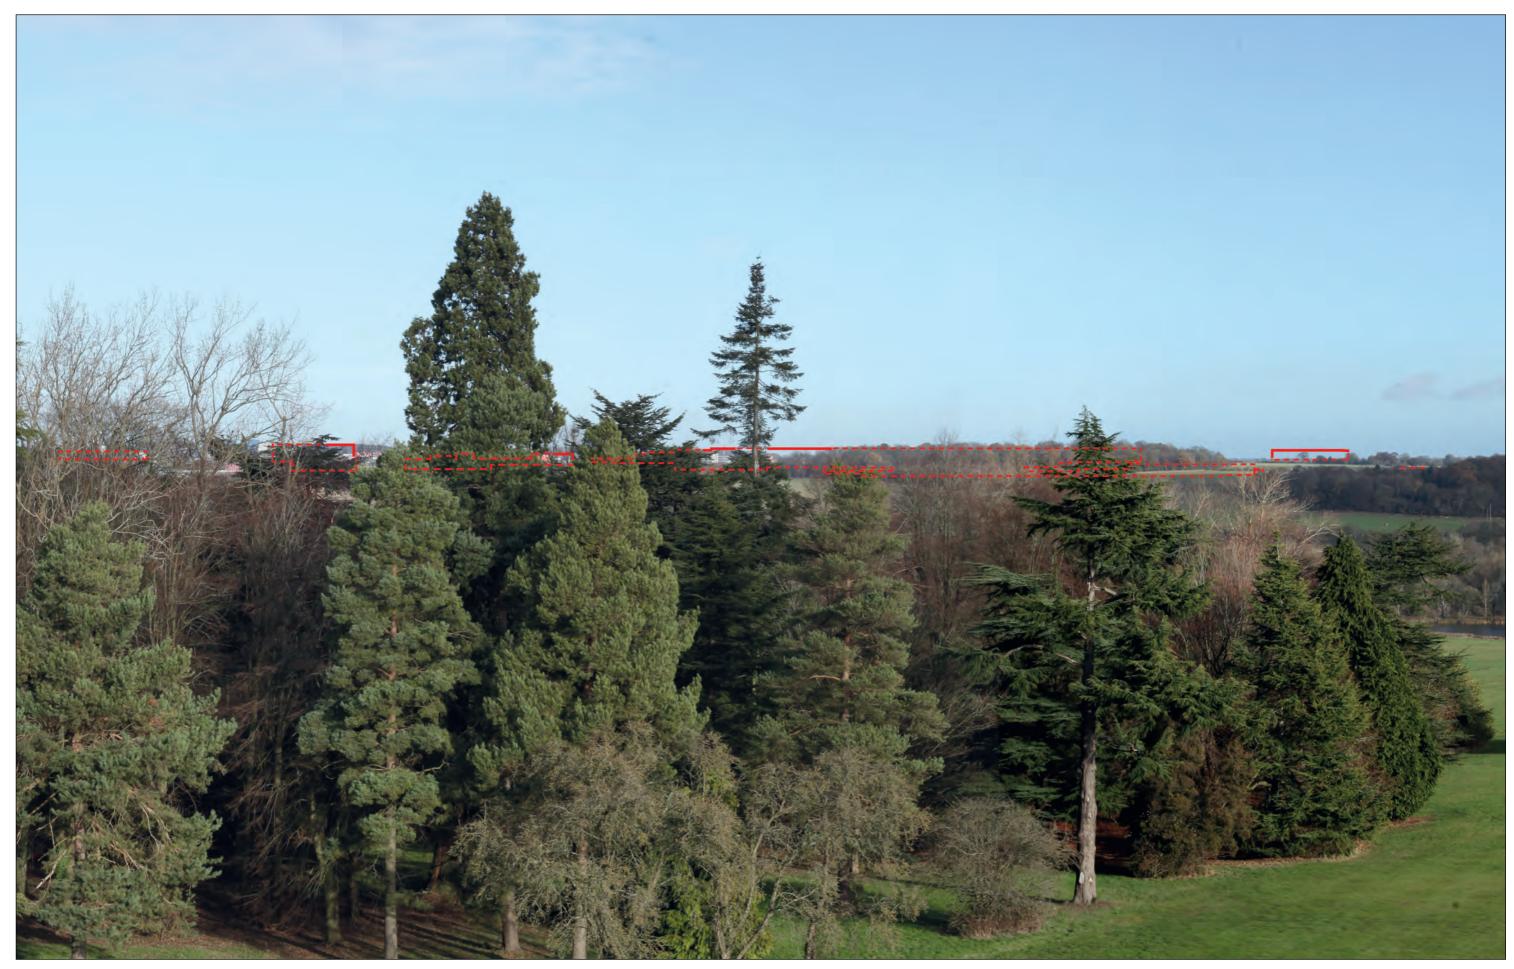

#### LEGEND

Note: Retained trees and hedges are not annotated, this is to ensure that the Representative Viewpoints are as legible as possible.

**Existing View** 

**Block Form of Max. Parameters (Viewing Distance 300mm)** 

Wireline of Max. Parameters (Viewing Distance 300mm)

Wireline of Max. Parameters (Viewing Distance 500mm)

**Existing View** 

Wireline of Max. Parameters (Viewing Distance 300mm)

Wireline of Max. Parameters (Viewing Distance 500mm)