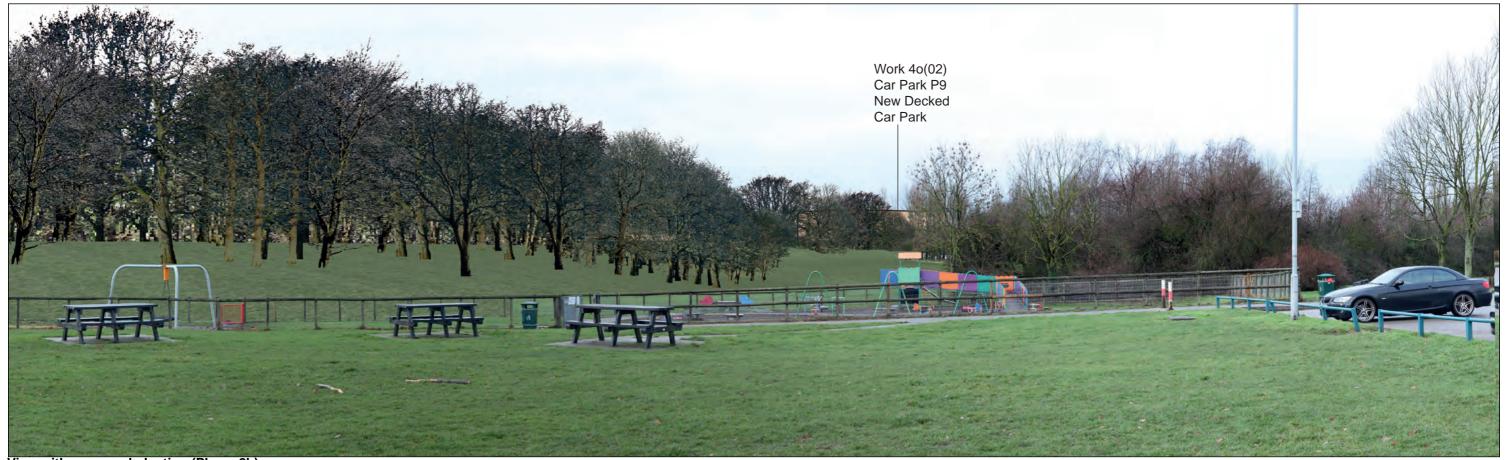

## Representative Viewpoint 10B : Footpath (Offley 01)

Work 4q(01)
Car Park P11 - New Long Stay Car Park

Accurate Visual Representation based on winter viewpoint photography.

Refer to Appendix 14.6 of this ES [TR020001/APP/5.02] for corresponding viewpoint information.

**Existing View** 

**Block Form of Max. Parameters (Viewing Distance 300mm)** 

View with proposed planting (Phase 1)

View with proposed planting (Phase 2a)

View with proposed planting (Phase 2b)