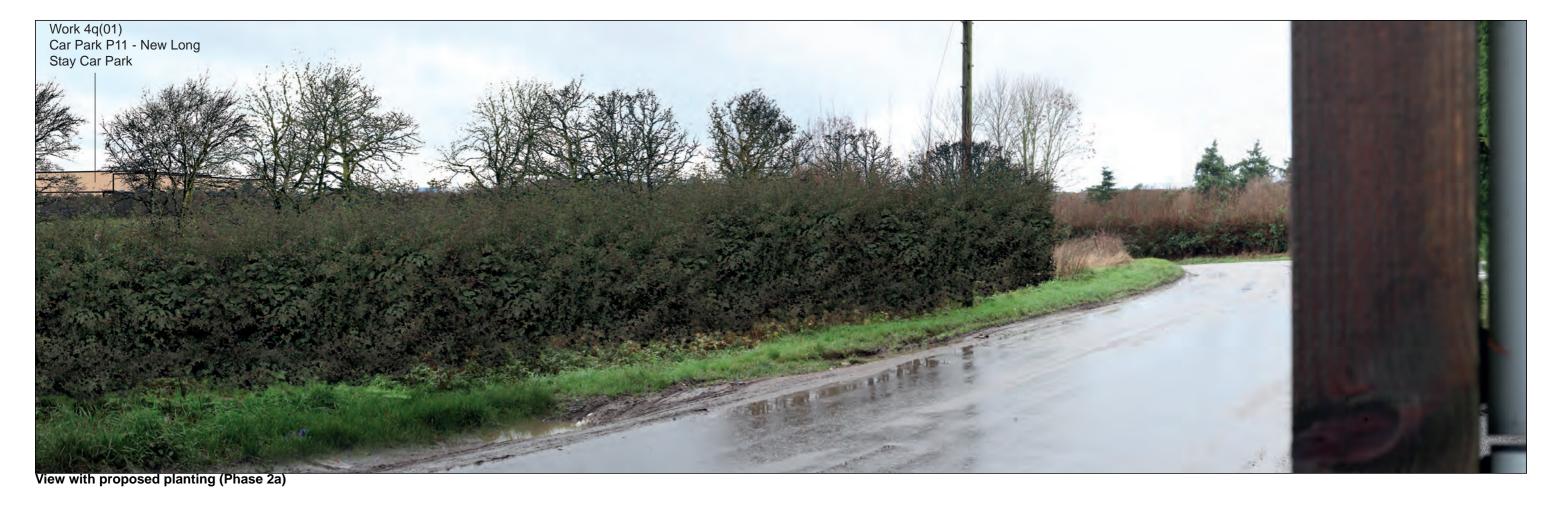

## Representative Viewpoint 10B : Footpath (Offley 01)

Work 4q(01)
Car Park P11 - New Long Stay Car Park

Accurate Visual Representation based on winter viewpoint photography.

Refer to Appendix 14.6 of this ES [TR020001/APP/5.02] for corresponding viewpoint information.