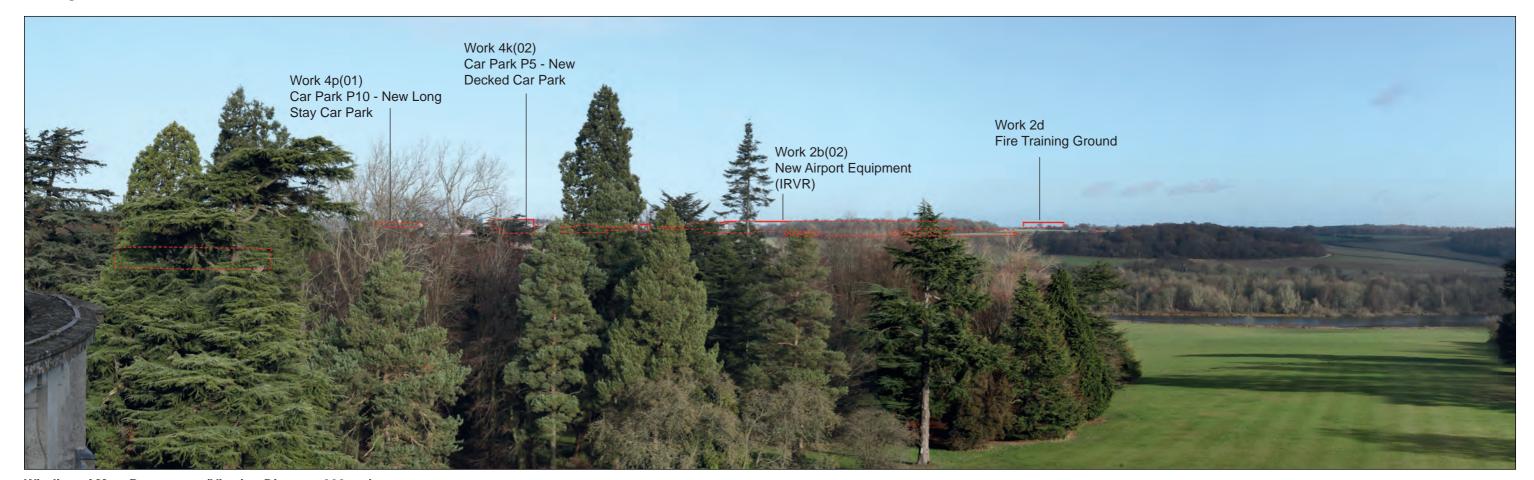

#### LEGEND

Note: Retained trees and hedges are not annotated, this is to ensure that the Representative Viewpoints are as legible as possible.

**Existing View** 

**Block Form of Max. Parameters (Viewing Distance 300mm)** 

## Representative Viewpoint 10B : Footpath (Offley 01)

Work 4q(01)
Car Park P11 - New Long Stay Car Park

Accurate Visual Representation based on winter viewpoint photography.

Refer to Appendix 14.6 of this ES [TR020001/APP/5.02] for corresponding viewpoint information.