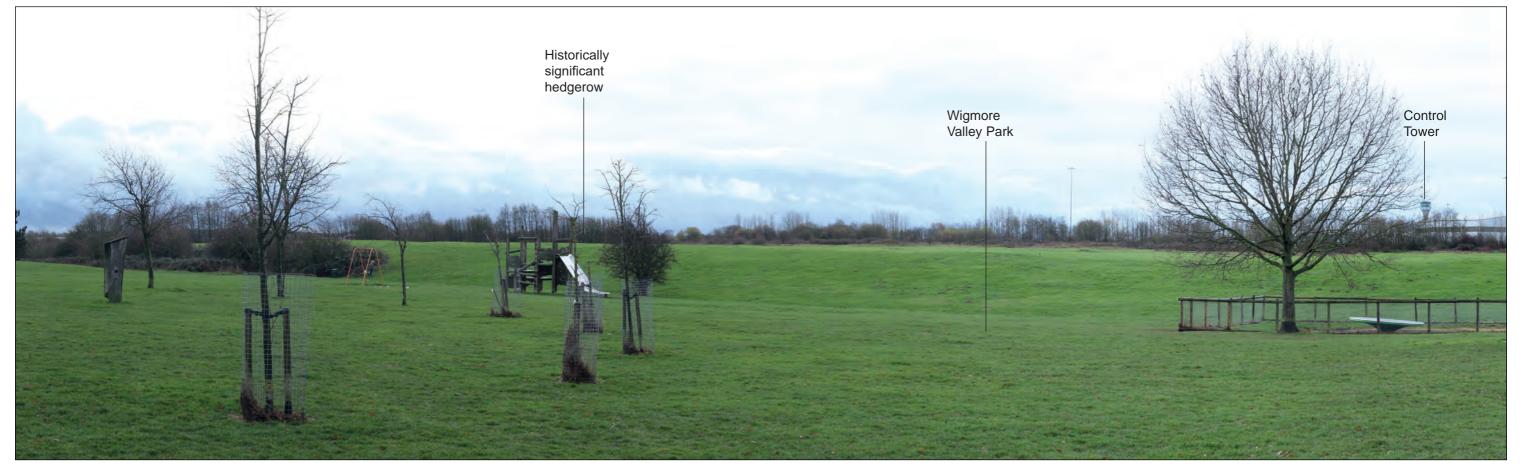

## Representative Viewpoint 10B : Footpath (Offley 01)

Work 4q(01)
Car Park P11 - New Long Stay Car Park

Accurate Visual Representation based on winter viewpoint photography.

Refer to Appendix 14.6 of this ES [TR020001/APP/5.02] for corresponding viewpoint information.