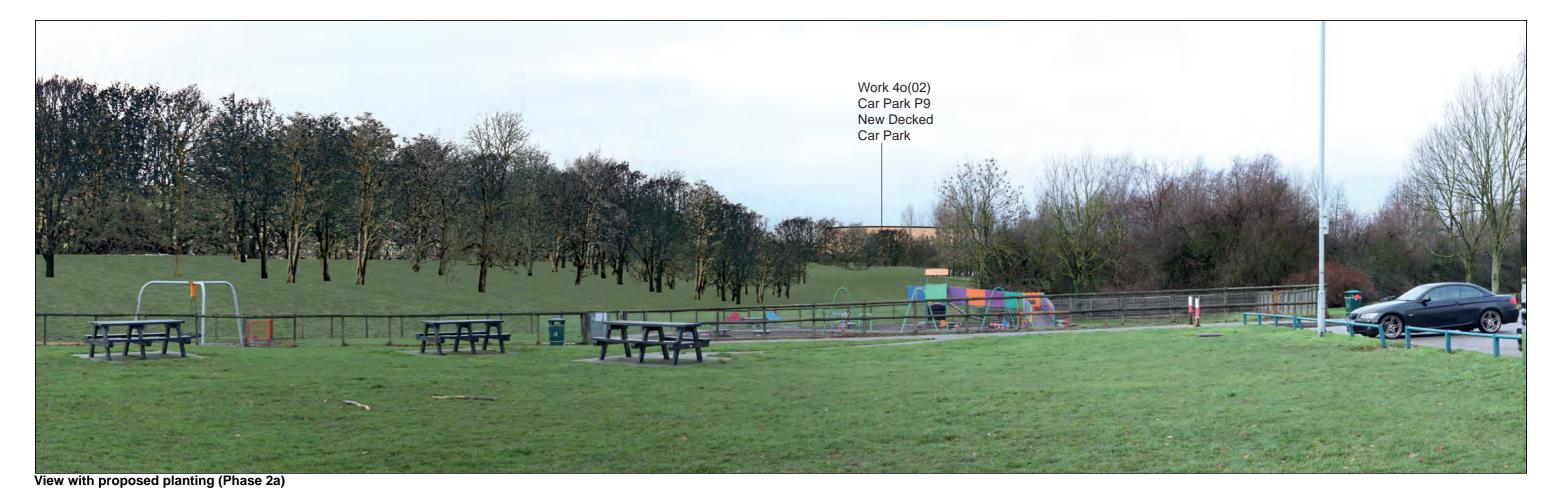

## Representative Viewpoint 10B : Footpath (Offley 01)

Work 4q(01)
Car Park P11 - New Long Stay Car Park

Accurate Visual Representation based on winter viewpoint photography.

Refer to Appendix 14.6 of this ES [TR020001/APP/5.02] for corresponding viewpoint information.

**Existing View** 

**Block Form of Max. Parameters (Viewing Distance 300mm)** 

View with proposed planting (Phase 1)

View with proposed planting (Phase 2a)

View with proposed planting (Phase 2b)