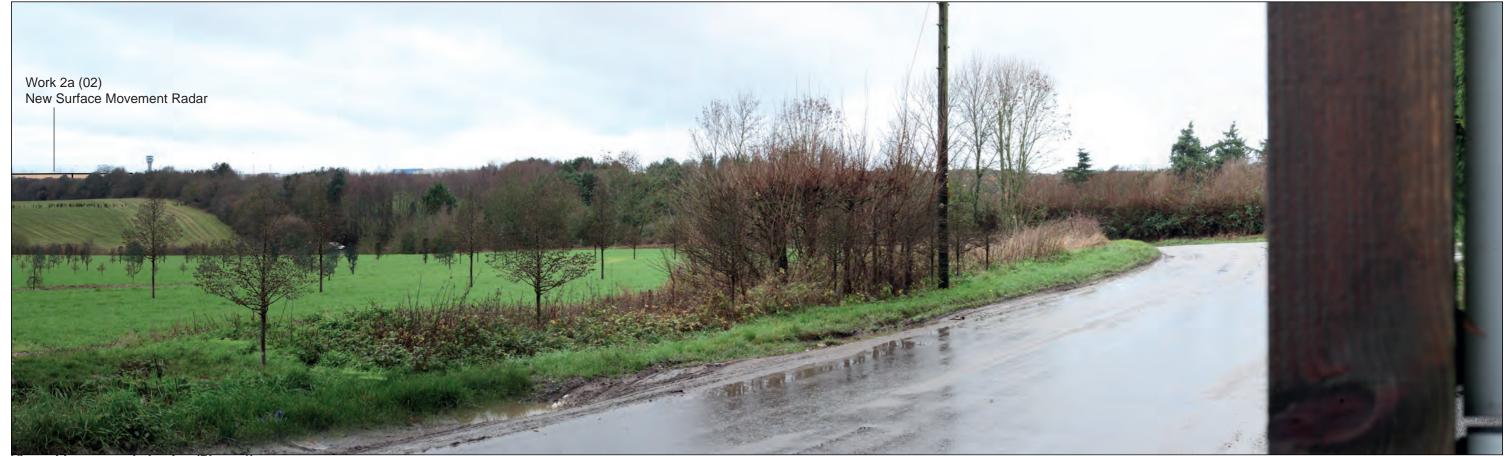

**Existing View** 

**Block Form of Max. Parameters (Viewing Distance 300mm)** 

View with proposed planting (Phase 1)

View with proposed planting (Phase 2a)

View with proposed planting (Phase 2b)