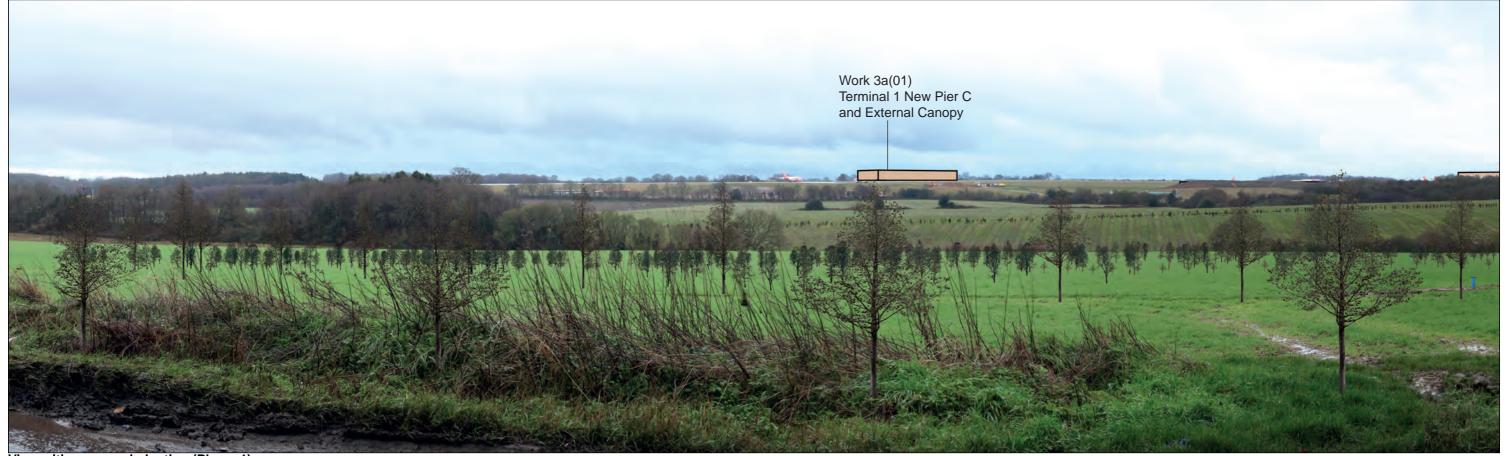

**Existing View** 

**Block Form of Max. Parameters (Viewing Distance 300mm)** 

View with proposed planting (Phase 1)

View with proposed planting (Phase 2a)

View with proposed planting (Phase 2b)