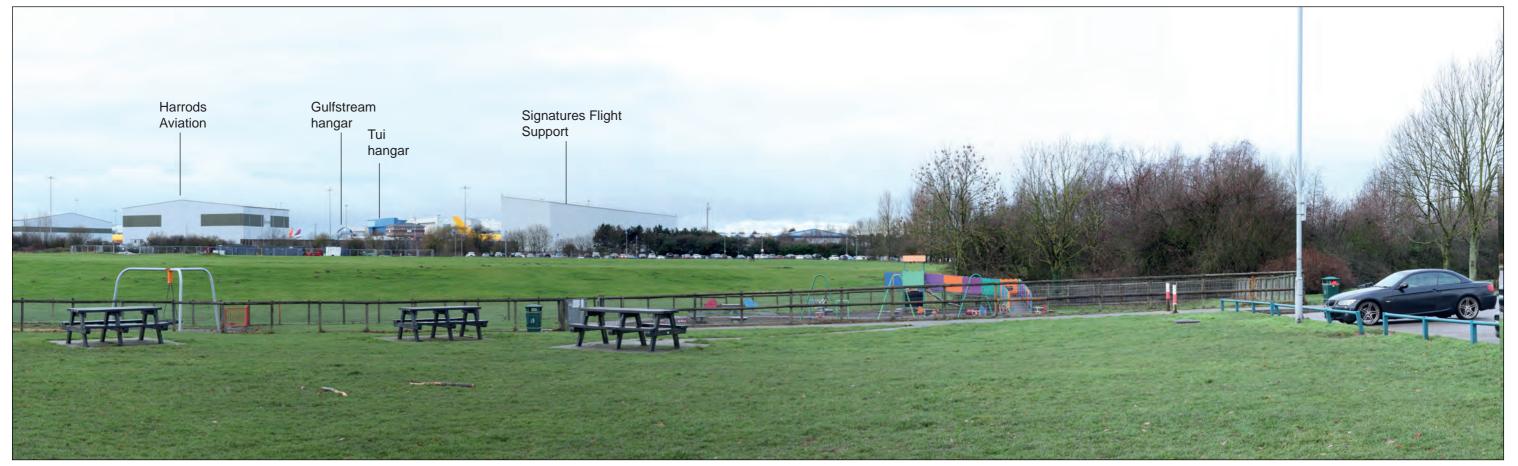

## Representative Viewpoint 10B : Footpath (Offley 01)

Work 4q(01)
Car Park P11 - New Long Stay Car Park

Accurate Visual Representation based on winter viewpoint photography.

Refer to Appendix 14.6 of this ES [TR020001/APP/5.02] for corresponding viewpoint information.