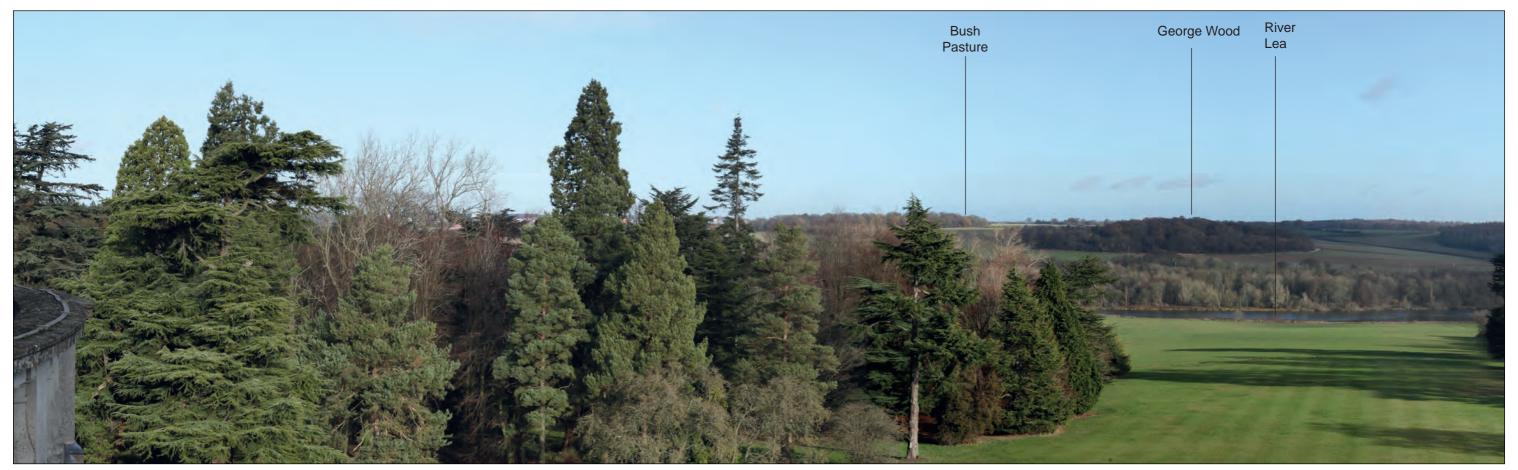

## Representative Viewpoint 10B : Footpath (Offley 01)

Work 4q(01)
Car Park P11 - New Long Stay Car Park

Accurate Visual Representation based on winter viewpoint photography.

Refer to Appendix 14.6 of this ES [TR020001/APP/5.02] for corresponding viewpoint information.