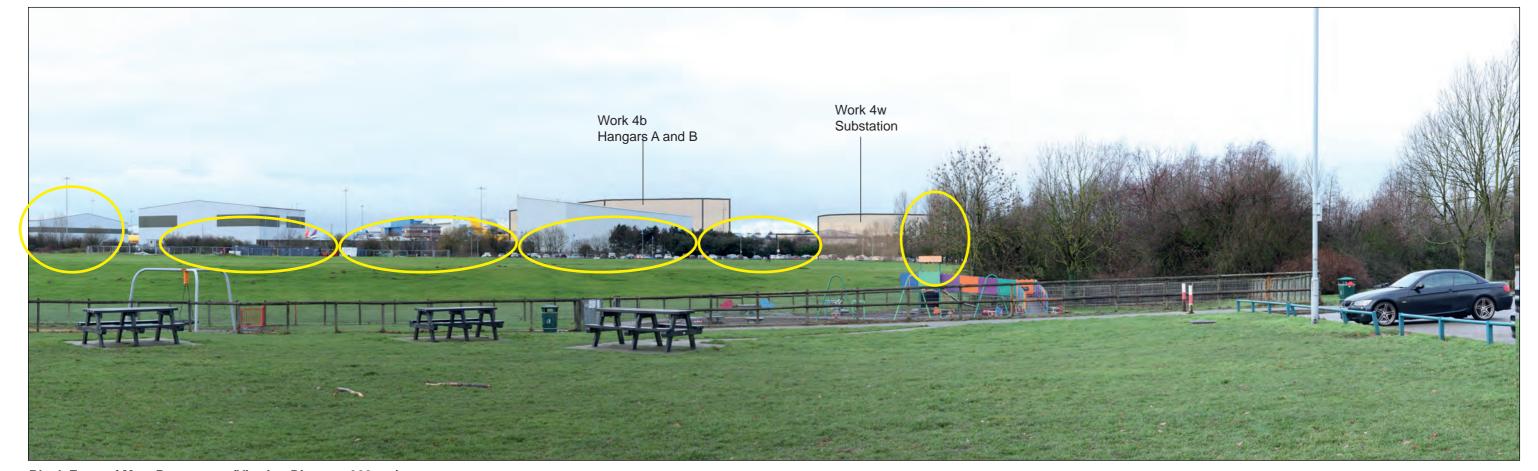

## Representative Viewpoint 10B : Footpath (Offley 01)

Work 4q(01)
Car Park P11 - New Long Stay Car Park

Accurate Visual Representation based on winter viewpoint photography.

Refer to Appendix 14.6 of this ES [TR020001/APP/5.02] for corresponding viewpoint information.