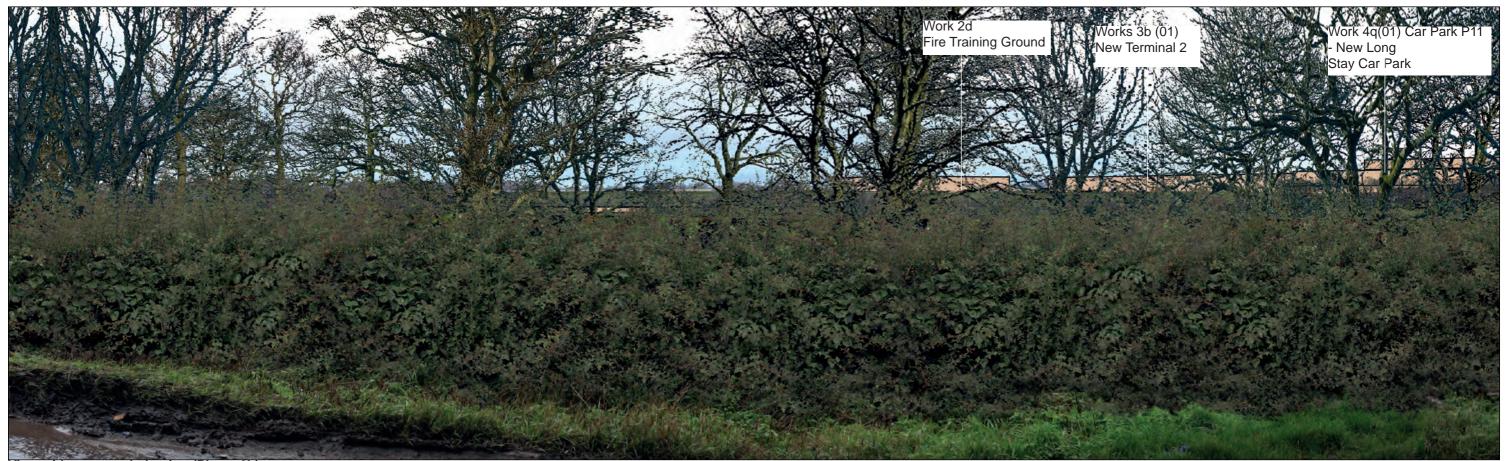

## Representative Viewpoint 10B : Footpath (Offley 01)

Work 4q(01)
Car Park P11 - New Long Stay Car Park

Accurate Visual Representation based on winter viewpoint photography.

Refer to Appendix 14.6 of this ES [TR020001/APP/5.02] for corresponding viewpoint information.

View with proposed planting (Phase 2b)

**Existing View** 

**Block Form of Max. Parameters (Viewing Distance 300mm)** 

**Existing View** 

**Block Form of Max. Parameters (Viewing Distance 300mm)** 

View with proposed planting (Phase 2a)