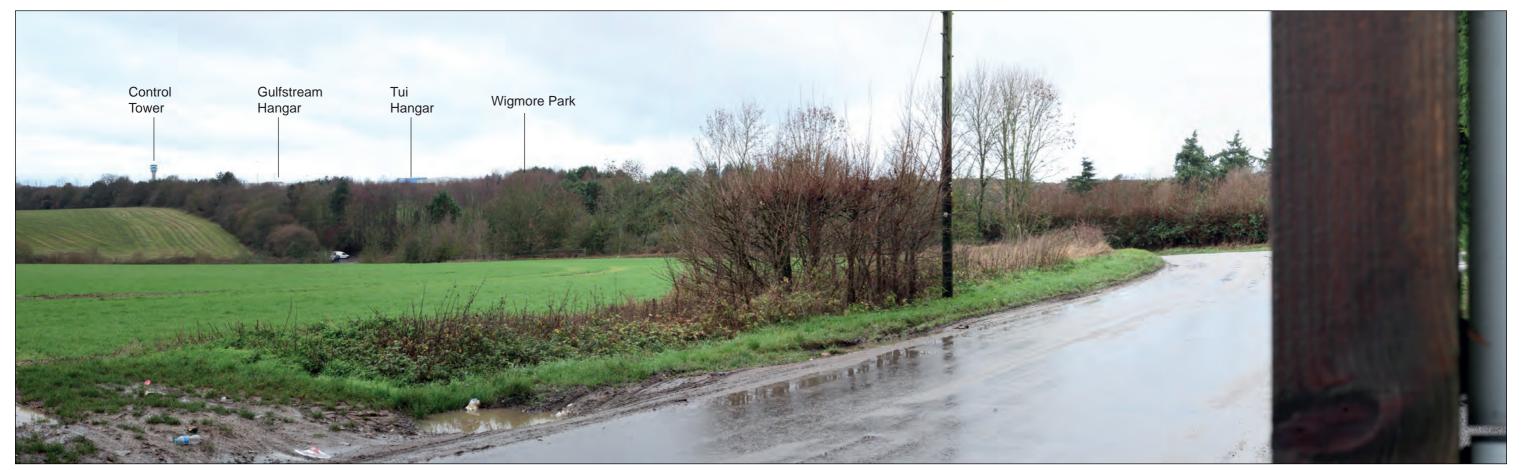

## Representative Viewpoint 10B : Footpath (Offley 01)

Work 4q(01)
Car Park P11 - New Long Stay Car Park

Accurate Visual Representation based on winter viewpoint photography.

Refer to Appendix 14.6 of this ES [TR020001/APP/5.02] for corresponding viewpoint information.