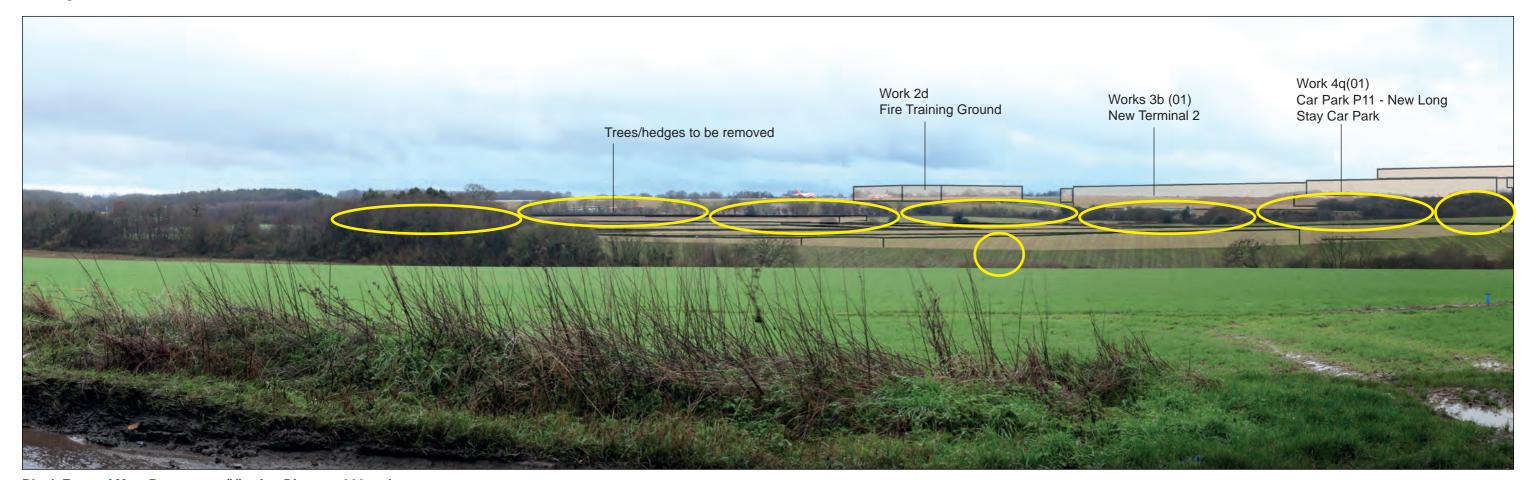

## Representative Viewpoint 10B : Footpath (Offley 01)

Work 4q(01)
Car Park P11 - New Long Stay Car Park

Accurate Visual Representation based on winter viewpoint photography.

Refer to Appendix 14.6 of this ES [TR020001/APP/5.02] for corresponding viewpoint information.