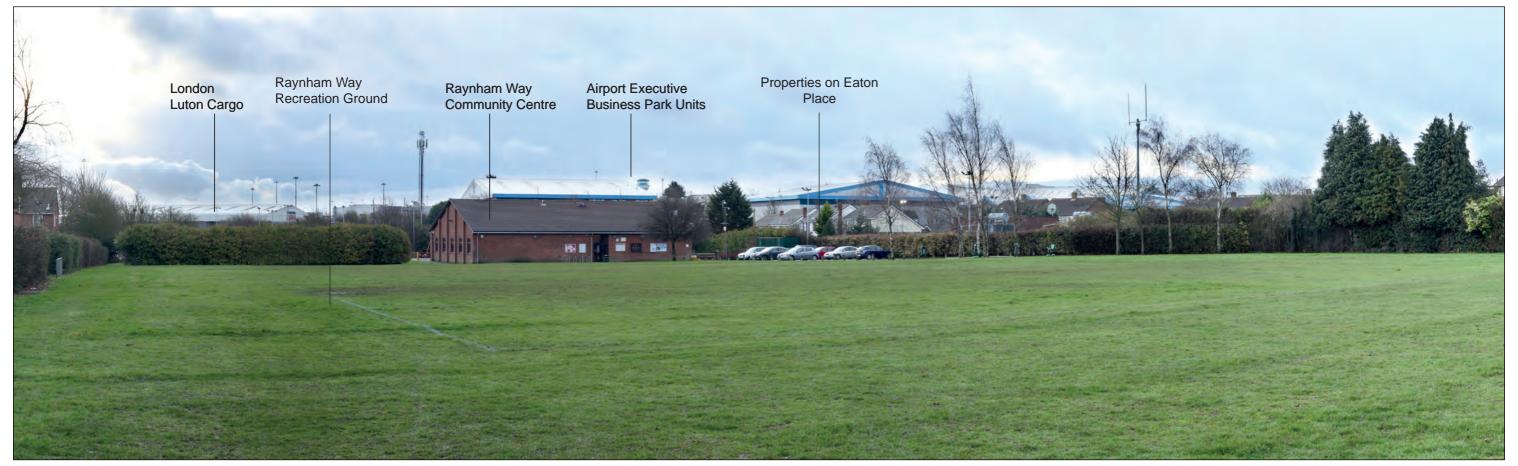

## Representative Viewpoint 10B : Footpath (Offley 01)

Work 4q(01)
Car Park P11 - New Long Stay Car Park

Accurate Visual Representation based on winter viewpoint photography.

Refer to Appendix 14.6 of this ES [TR020001/APP/5.02] for corresponding viewpoint information.