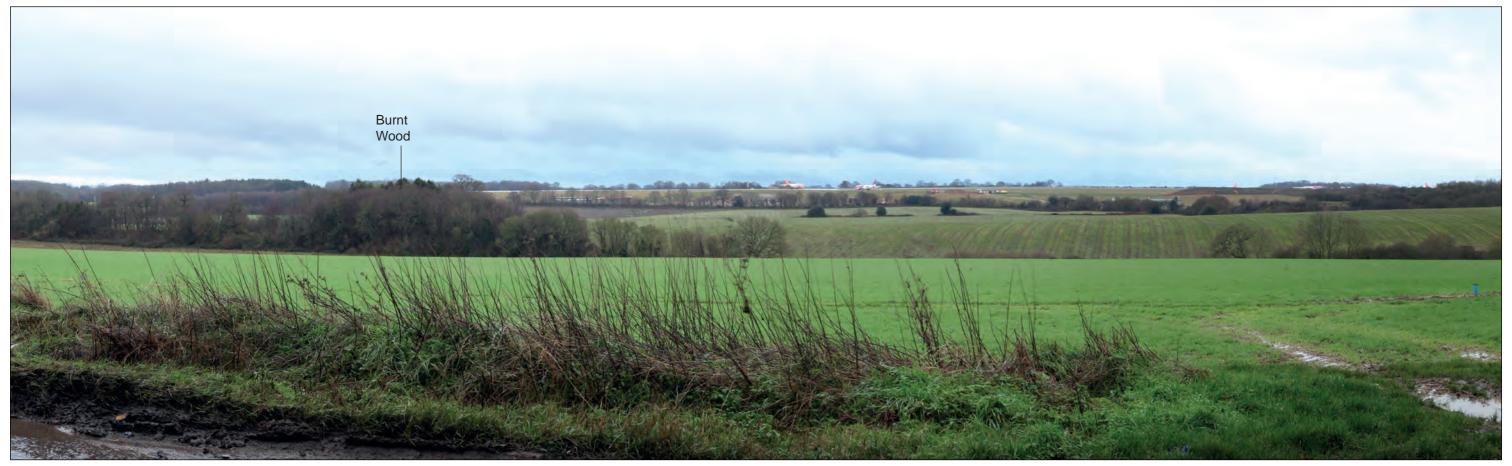

## Representative Viewpoint 10B : Footpath (Offley 01)

Work 4q(01)
Car Park P11 - New Long Stay Car Park

Accurate Visual Representation based on winter viewpoint photography.

Refer to Appendix 14.6 of this ES [TR020001/APP/5.02] for corresponding viewpoint information.