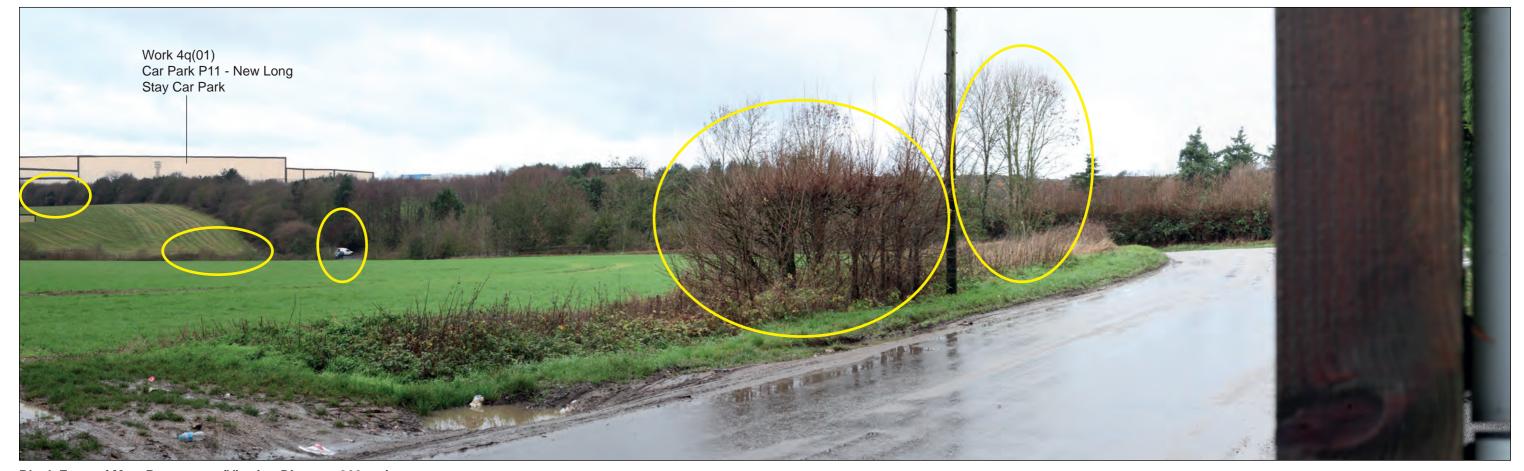

## Representative Viewpoint 10B : Footpath (Offley 01)

Work 4q(01)
Car Park P11 - New Long Stay Car Park

Accurate Visual Representation based on winter viewpoint photography.

Refer to Appendix 14.6 of this ES [TR020001/APP/5.02] for corresponding viewpoint information.