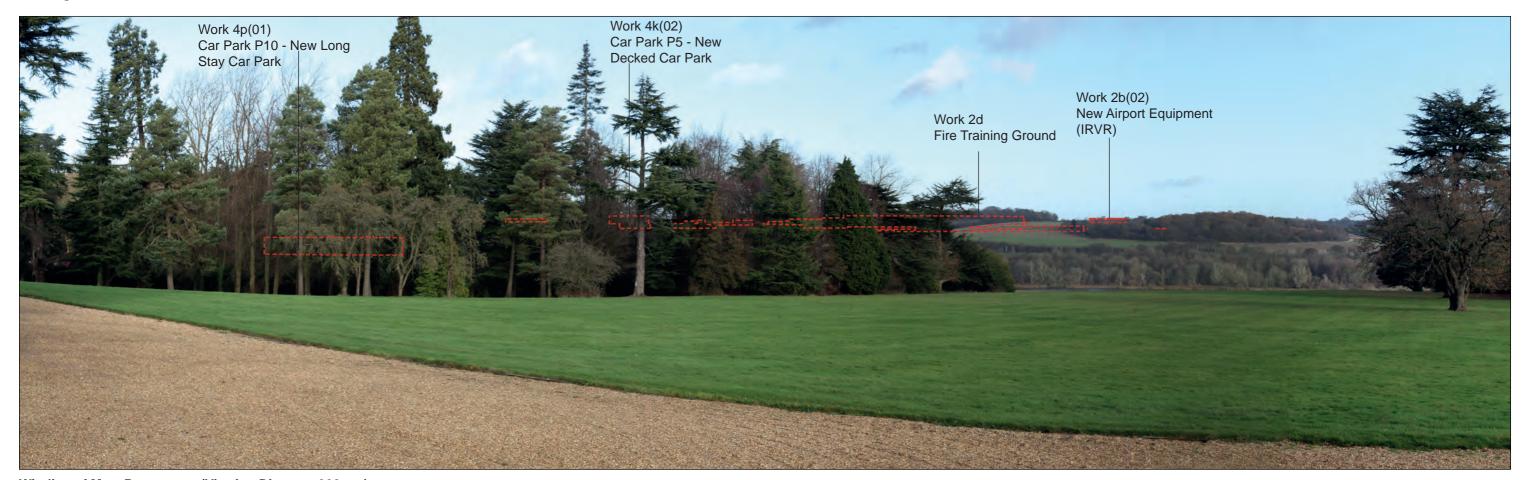

#### LEGEND

Note: Retained trees and hedges are not annotated, this is to ensure that the Representative Viewpoints are as legible as possible.

**Existing View** 

**Block Form of Max. Parameters (Viewing Distance 300mm)** 

**Existing View** 

**Block Form of Max. Parameters (Viewing Distance 300mm)** 

View with proposed planting (Phase 1)

View with proposed planting (Phase 2a)

View with proposed planting (Phase 2b)

Wireline of Max. Parameters (Viewing Distance 300mm)

Wireline of Max. Parameters (Viewing Distance 500mm)

**Existing View** 

Wireline of Max. Parameters (Viewing Distance 300mm)

Wireline of Max. Parameters (Viewing Distance 500mm)