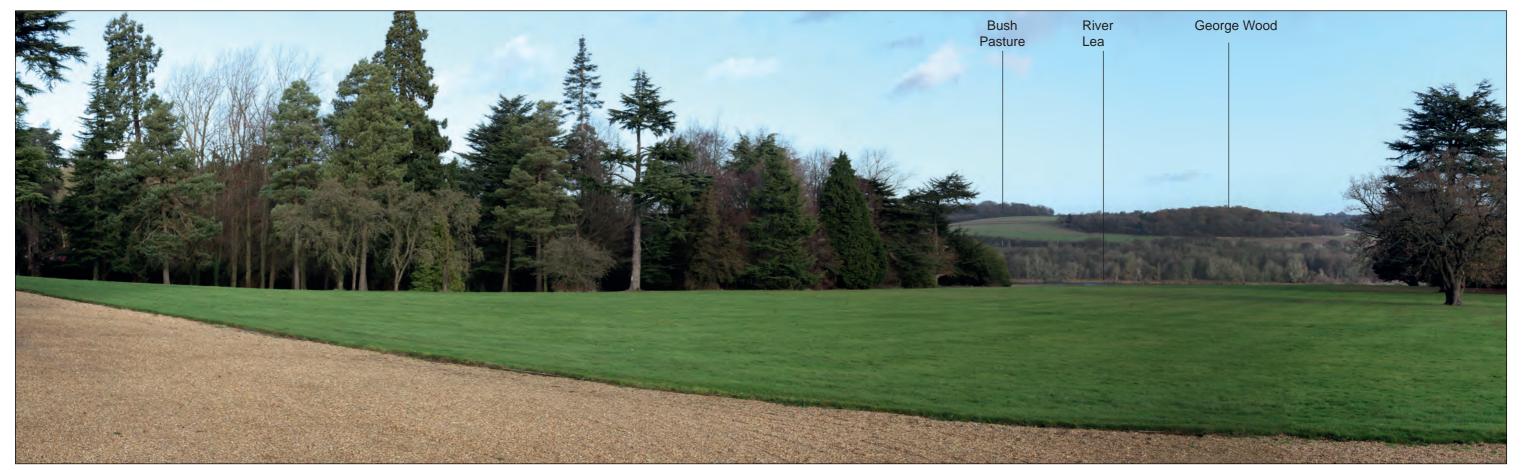

#### LEGEND

Note: Retained trees and hedges are not annotated, this is to ensure that the Representative Viewpoints are as legible as possible.

**Existing View** 

**Block Form of Max. Parameters (Viewing Distance 300mm)** 

**Existing View** 

**Block Form of Max. Parameters (Viewing Distance 300mm)** 

View with proposed planting (Phase 1)

View with proposed planting (Phase 2a)

View with proposed planting (Phase 2b)