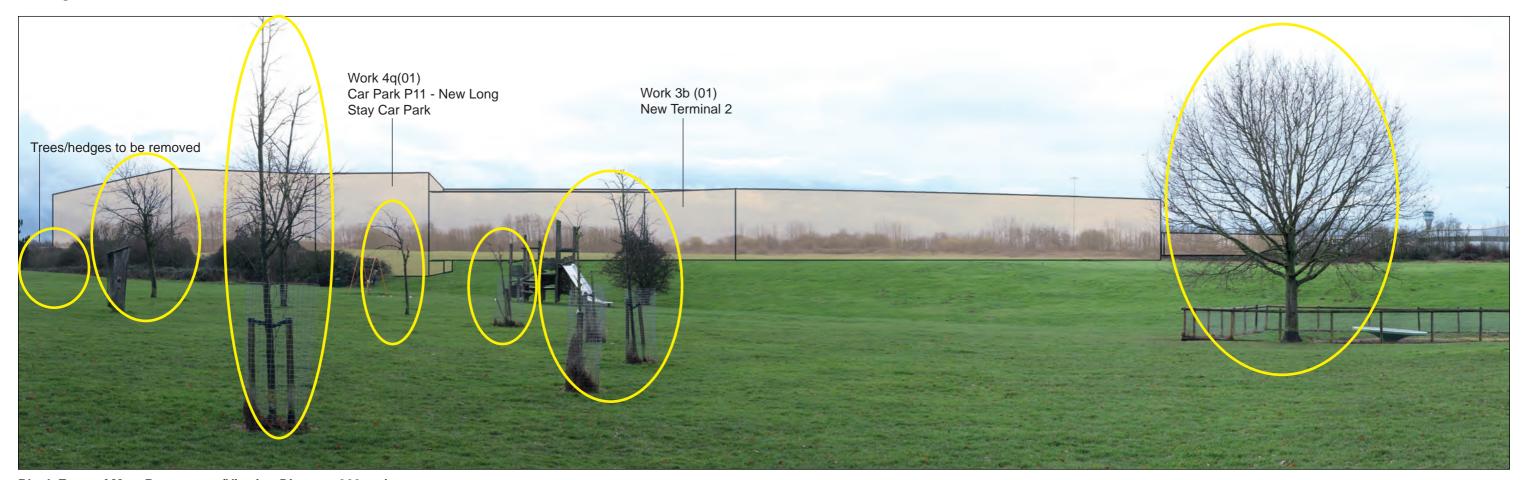

## Representative Viewpoint 10B : Footpath (Offley 01)

Work 4q(01)
Car Park P11 - New Long Stay Car Park

Accurate Visual Representation based on winter viewpoint photography.

Refer to Appendix 14.6 of this ES [TR020001/APP/5.02] for corresponding viewpoint information.